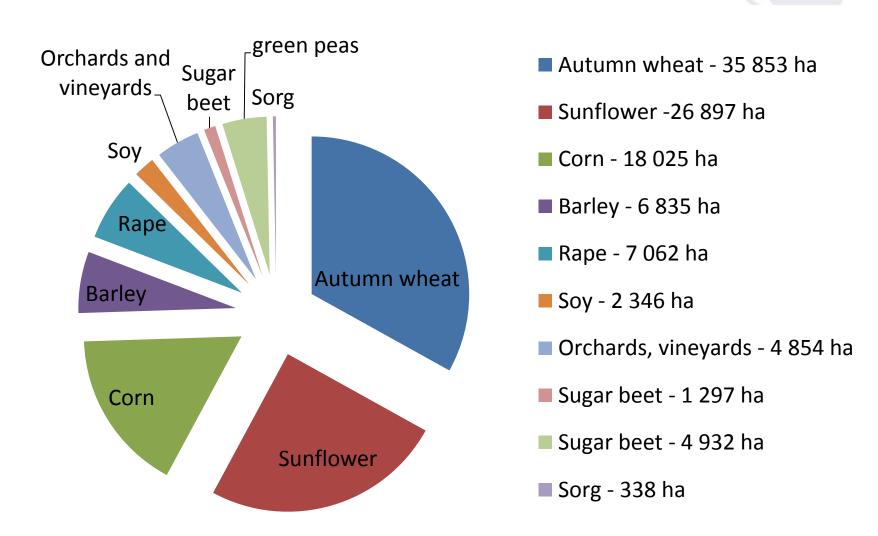

# **TOTAL PRODUCTION MADE: 97 097 tons**

# **TOTAL PRODUCTION MADE: 405 302 476MDL**