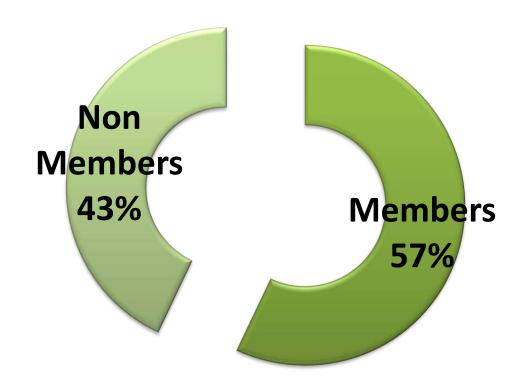

# The structure of Agrostoc members by type of activity 149 members

14,1%
Agricultural Store

7,38 %
Agricultural Store and
Agricultural Producer

11 Members

78,52% Agricultural Producer

117 Members