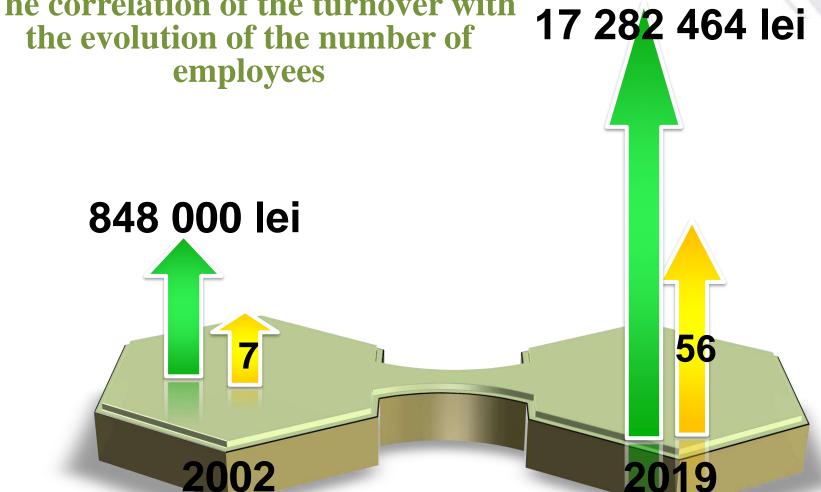

### Suprafata totală a membrilor – 115 475 ha

The correlation of the turnover with the evolution of the number of employees